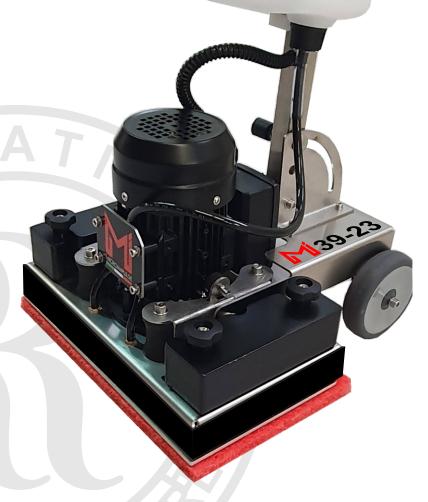

## 39-23

MI 39-23 is an innovative machine for deep cleaning / cleaning and treatment of all types of floors. Made with noble materials such as Aisi 304, anodized and perforated aluminum base, Torx screws, anti-vibration parts resistant to high temperatures and high loads, superelastic wheels. The motor and the electrical parts have IP55 protection class.

MICROIMPLUSLE TECHNOLOGY (technology supported by the design of the machine) is an exclusive system, derived from an engineering idea developed in Italy, which, by creating strong turbulence, is able to remove any type of dirt from the floor without that the User feel operation vibrations or physical exertion.

## **ADVANTAGES OF THE MI 39-23**

**VERSATILE** - The machine is fast and versatile both in the working phase and in the transport phase, despite weighing over 30 kg.

**ERGONOMIC** - Thanks to the perfect balance and the exclusive anti-vibration damper, the operator can operate the machine very easily.

**POWERFUL** - The unique 2760 rpm motor with the innovative eccentric creates a very strong washing effect. Even the most stubborn dirt is removed effortlessly.

**ECONOMIC** - Reduces working hours by 50% and saves water and chemicals.

## **TECHNICAL FEATURES**

|                            | 550 Watt    |
|----------------------------|-------------|
| Voltage:                   | 230V        |
| Rotation:                  | 2760 rpm    |
| Motor height:              | 28 cm       |
| Work surface:              | 39cm x 23cm |
| Weight:                    | Kg 40       |
| Noise level:               | 59dB        |
| Tank capacity:             | 8 Lt.       |
| Cable length:              | 15 Mt.      |
| Handle height from the gro | ound: 110cm |
| Protection class:          | IP55        |
| Certification:             | CE          |