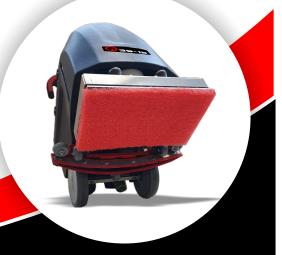

#### MACHINE

Rectangular plate with micro-impulse movement (exclusive in the sector), 2 brush motor power levels Eco-Max and Eco-Mode, simple adjustment of the water flow rate with tap, solution drain facilitated by display, easily accessible solution filter, level sensor dirty water stop-total in the recovery tank, optical solution level indicator, instant water shut-off button.

## COMFORT

Light and easy to transport in a car or van, short and compact for easy handling in small spaces. Large 200mm rear wheels in non-marking and anti-skid rubber for easy transport. Ergonomic control handle with foldable handle for easy transport. Tank in tank : recovery tank with large compartment and easy to clean