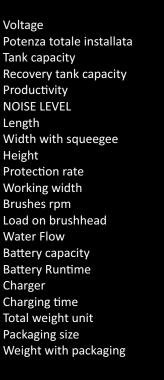

**RR INTERNATIONAL SRL** Via Le Lamie N°9 70015- Noci (BA) Italy Mail: info@rrinternational.it

54.6V 450 W 12 Lt 14 Lt. 1.600 m<sup>2</sup>/h 66,7 dB(A) 750 mm 490 mm 1.100 mm IPX3 Cm 39 x cm 23 2800 Kg.23 1 Lt min 7.8A Li-Ion con BMS 1 H 3A UL certifyed 2h 35 Kg 750x530x820 mm 45 Kg