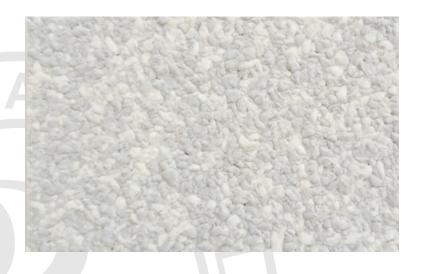

## MELAMINE WOW PAD

## **DESCRIZIONE**

**THE WOW PAD** in melamine far exceeds the cleaning capabilities of any washing pad.

Crucial for this exceptional result is the innovative combination of materials with differentiated structures which, in combination with the MICROIMPULSE, remove dirt from micropores surfaces.

THE WOW PAD in melamine is extremely resistant to tearing even on embossed surfaces.

The quick and effective maintenance cleaning of stoneware, klinker, marble, resin and hard stone floors makes you forget the useless and wasteful deep cleaning with traditional discs and chemicals

## **TECHNICAL SPECIFICATIONS**

Application: microporous floors
Size: Cm 46 x Cm 30 x H cm 2

Number of water holes: 2

Fiber Quality: EXCELLENT
Abrasiveness: high
Cleaning force: high

Type of dirt: intense dirt